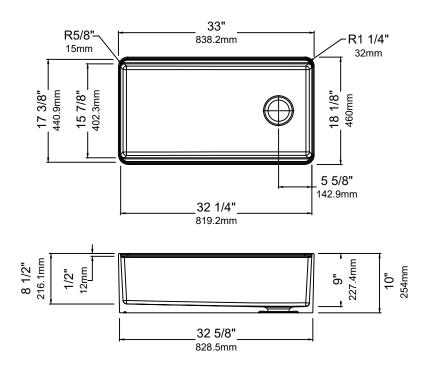

#### **Sink Dimensions**

Overall Dimensions: 33" x 18 1/8" x 10" Bowl Dimensions: 32 1/4" x 15 7/8" Sink Depth: 9"